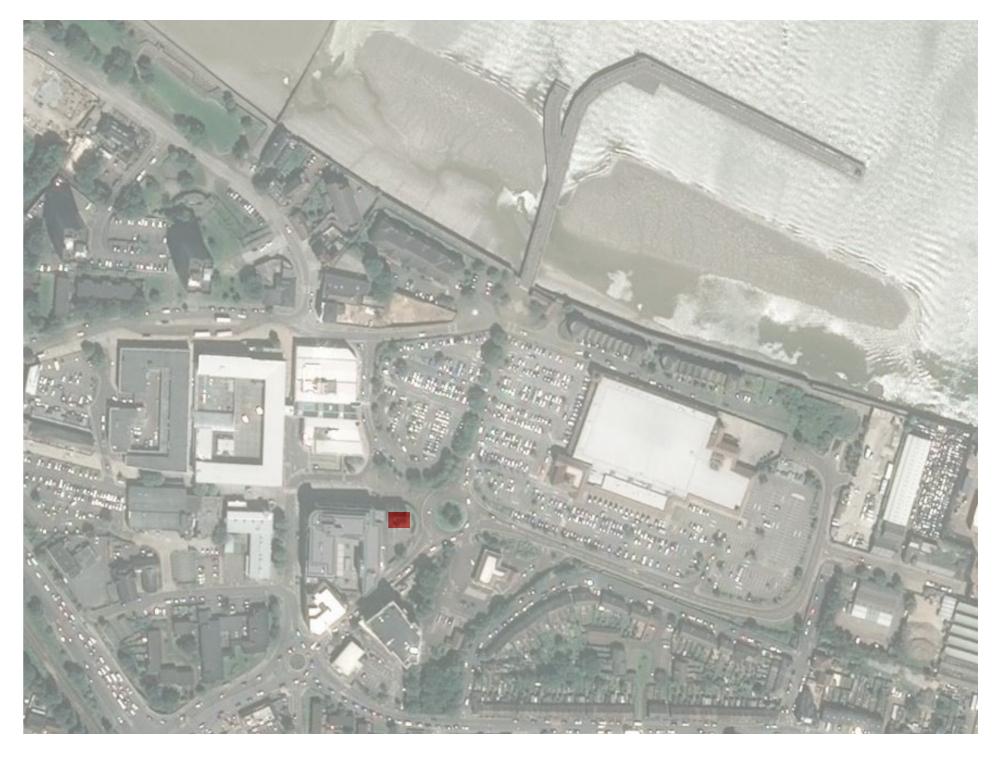

## HERITAGE IN ERITH

### CURRENT STREET VIEWS

PIER ROAD

ODEON

ERITH HIGH STREET

Historic map - showing historic street pattern and scale of buildings in Erith

Current map of Erith