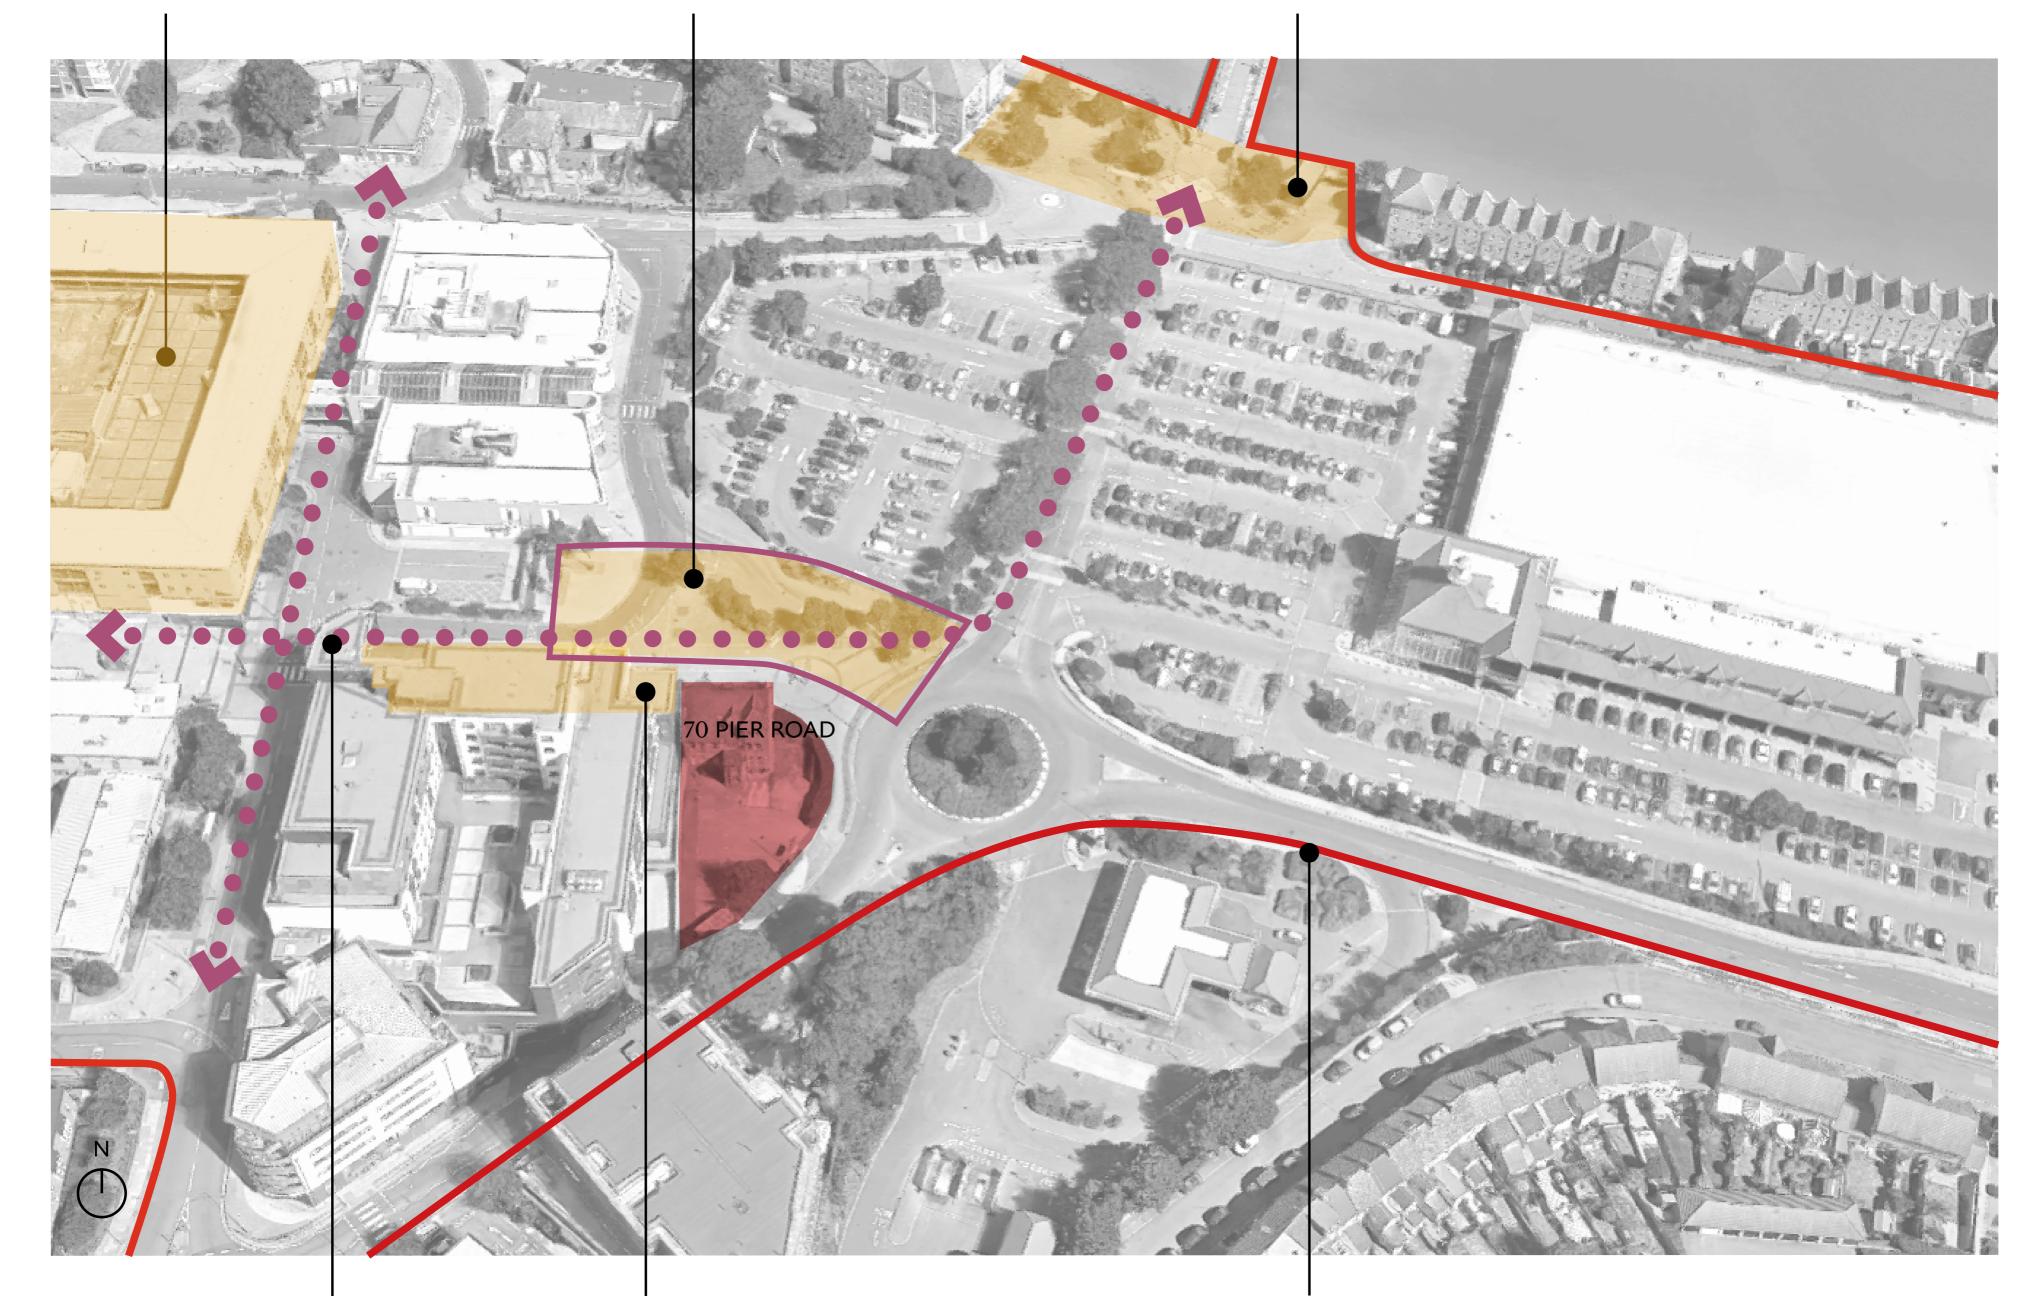

## A NEW 70 PIER ROAD

IMPROVED PEDESTRIAN SPACES AND LINKS

#### 66/68 PIER ROAD IMPROVEMENTS

#### NEW TOWN CENTRE BOUNDARY

ERITH KITCHEN

THE EXCHANGE

ERITH PIER