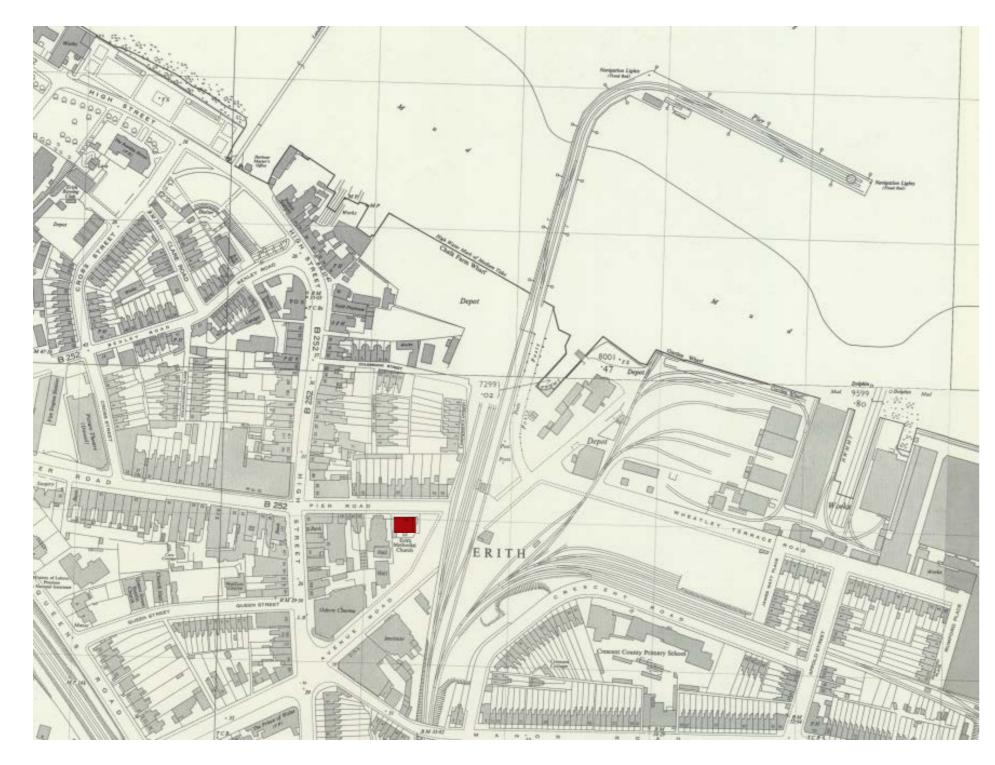

## HERITAGE IN ERITH

### HISTORIC STREET VIEWS

BANK CHAMBERS

### CURRENT STREET VIEWS

PIER ROAD

ODEON

ERITH HIGH STREET

Historic map - showing historic street pattern and scale of buildings in Erith

Current map of Erith