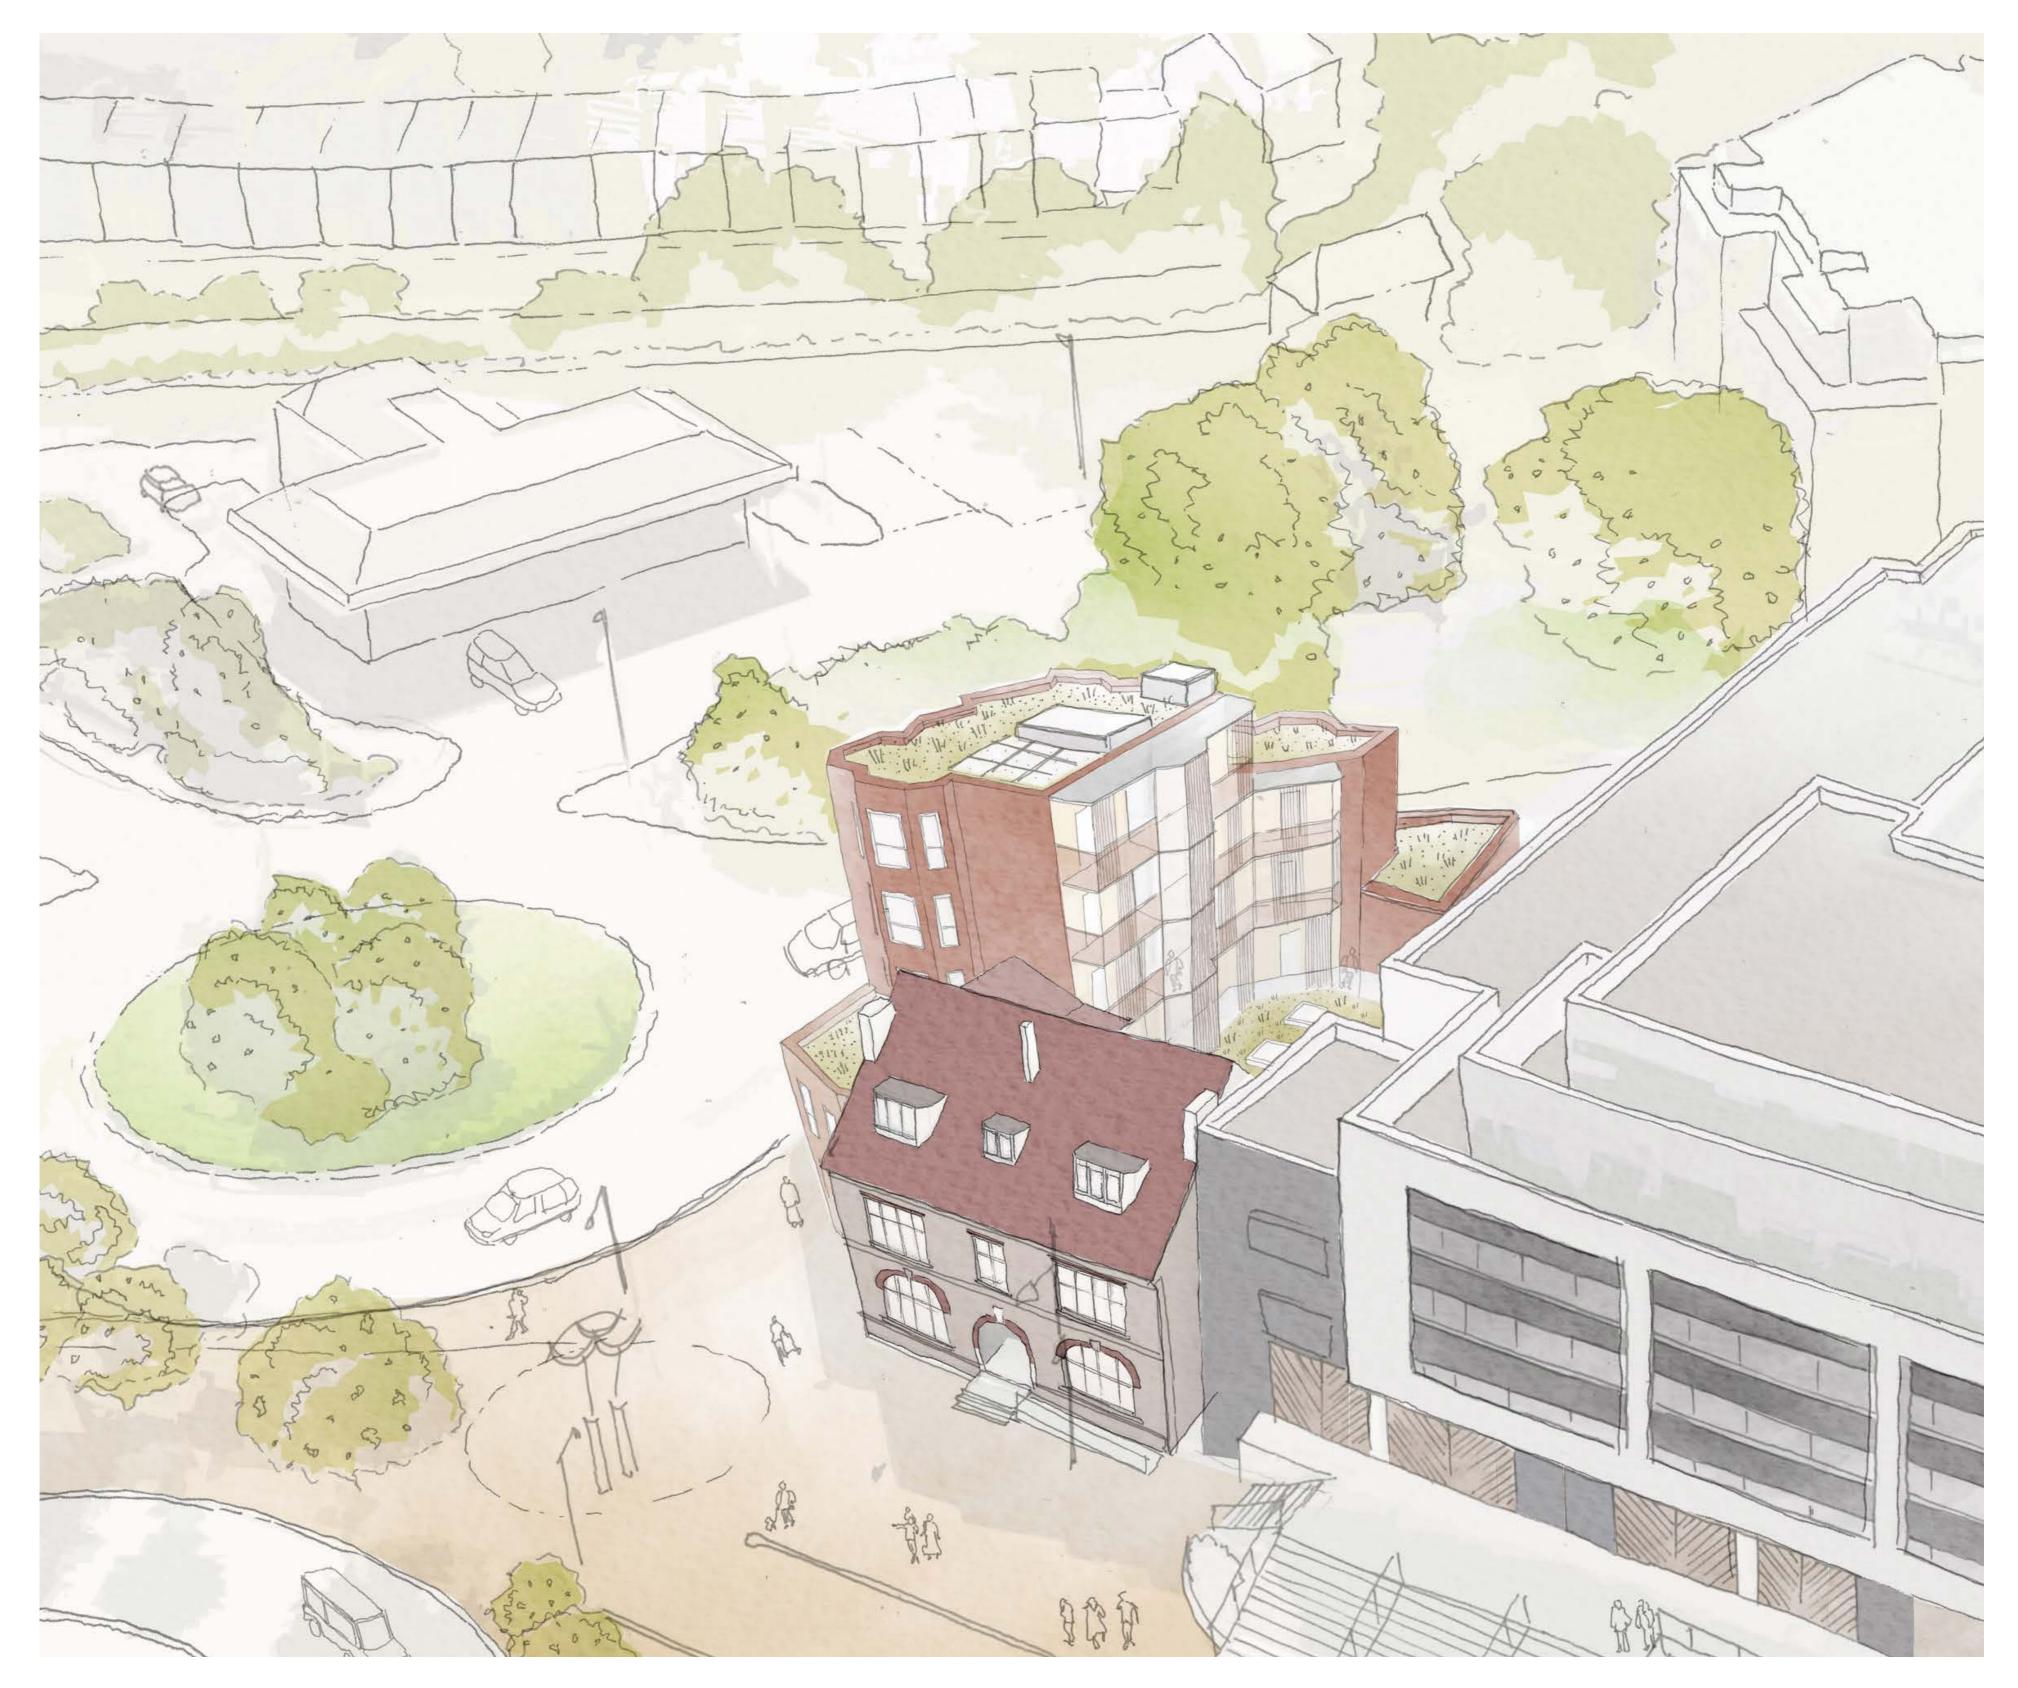

## A NEW 70 PIER ROAD

IMPROVED PEDESTRIAN SPACES AND LINKS

## THEMES

BIRD'S EYE VIEW